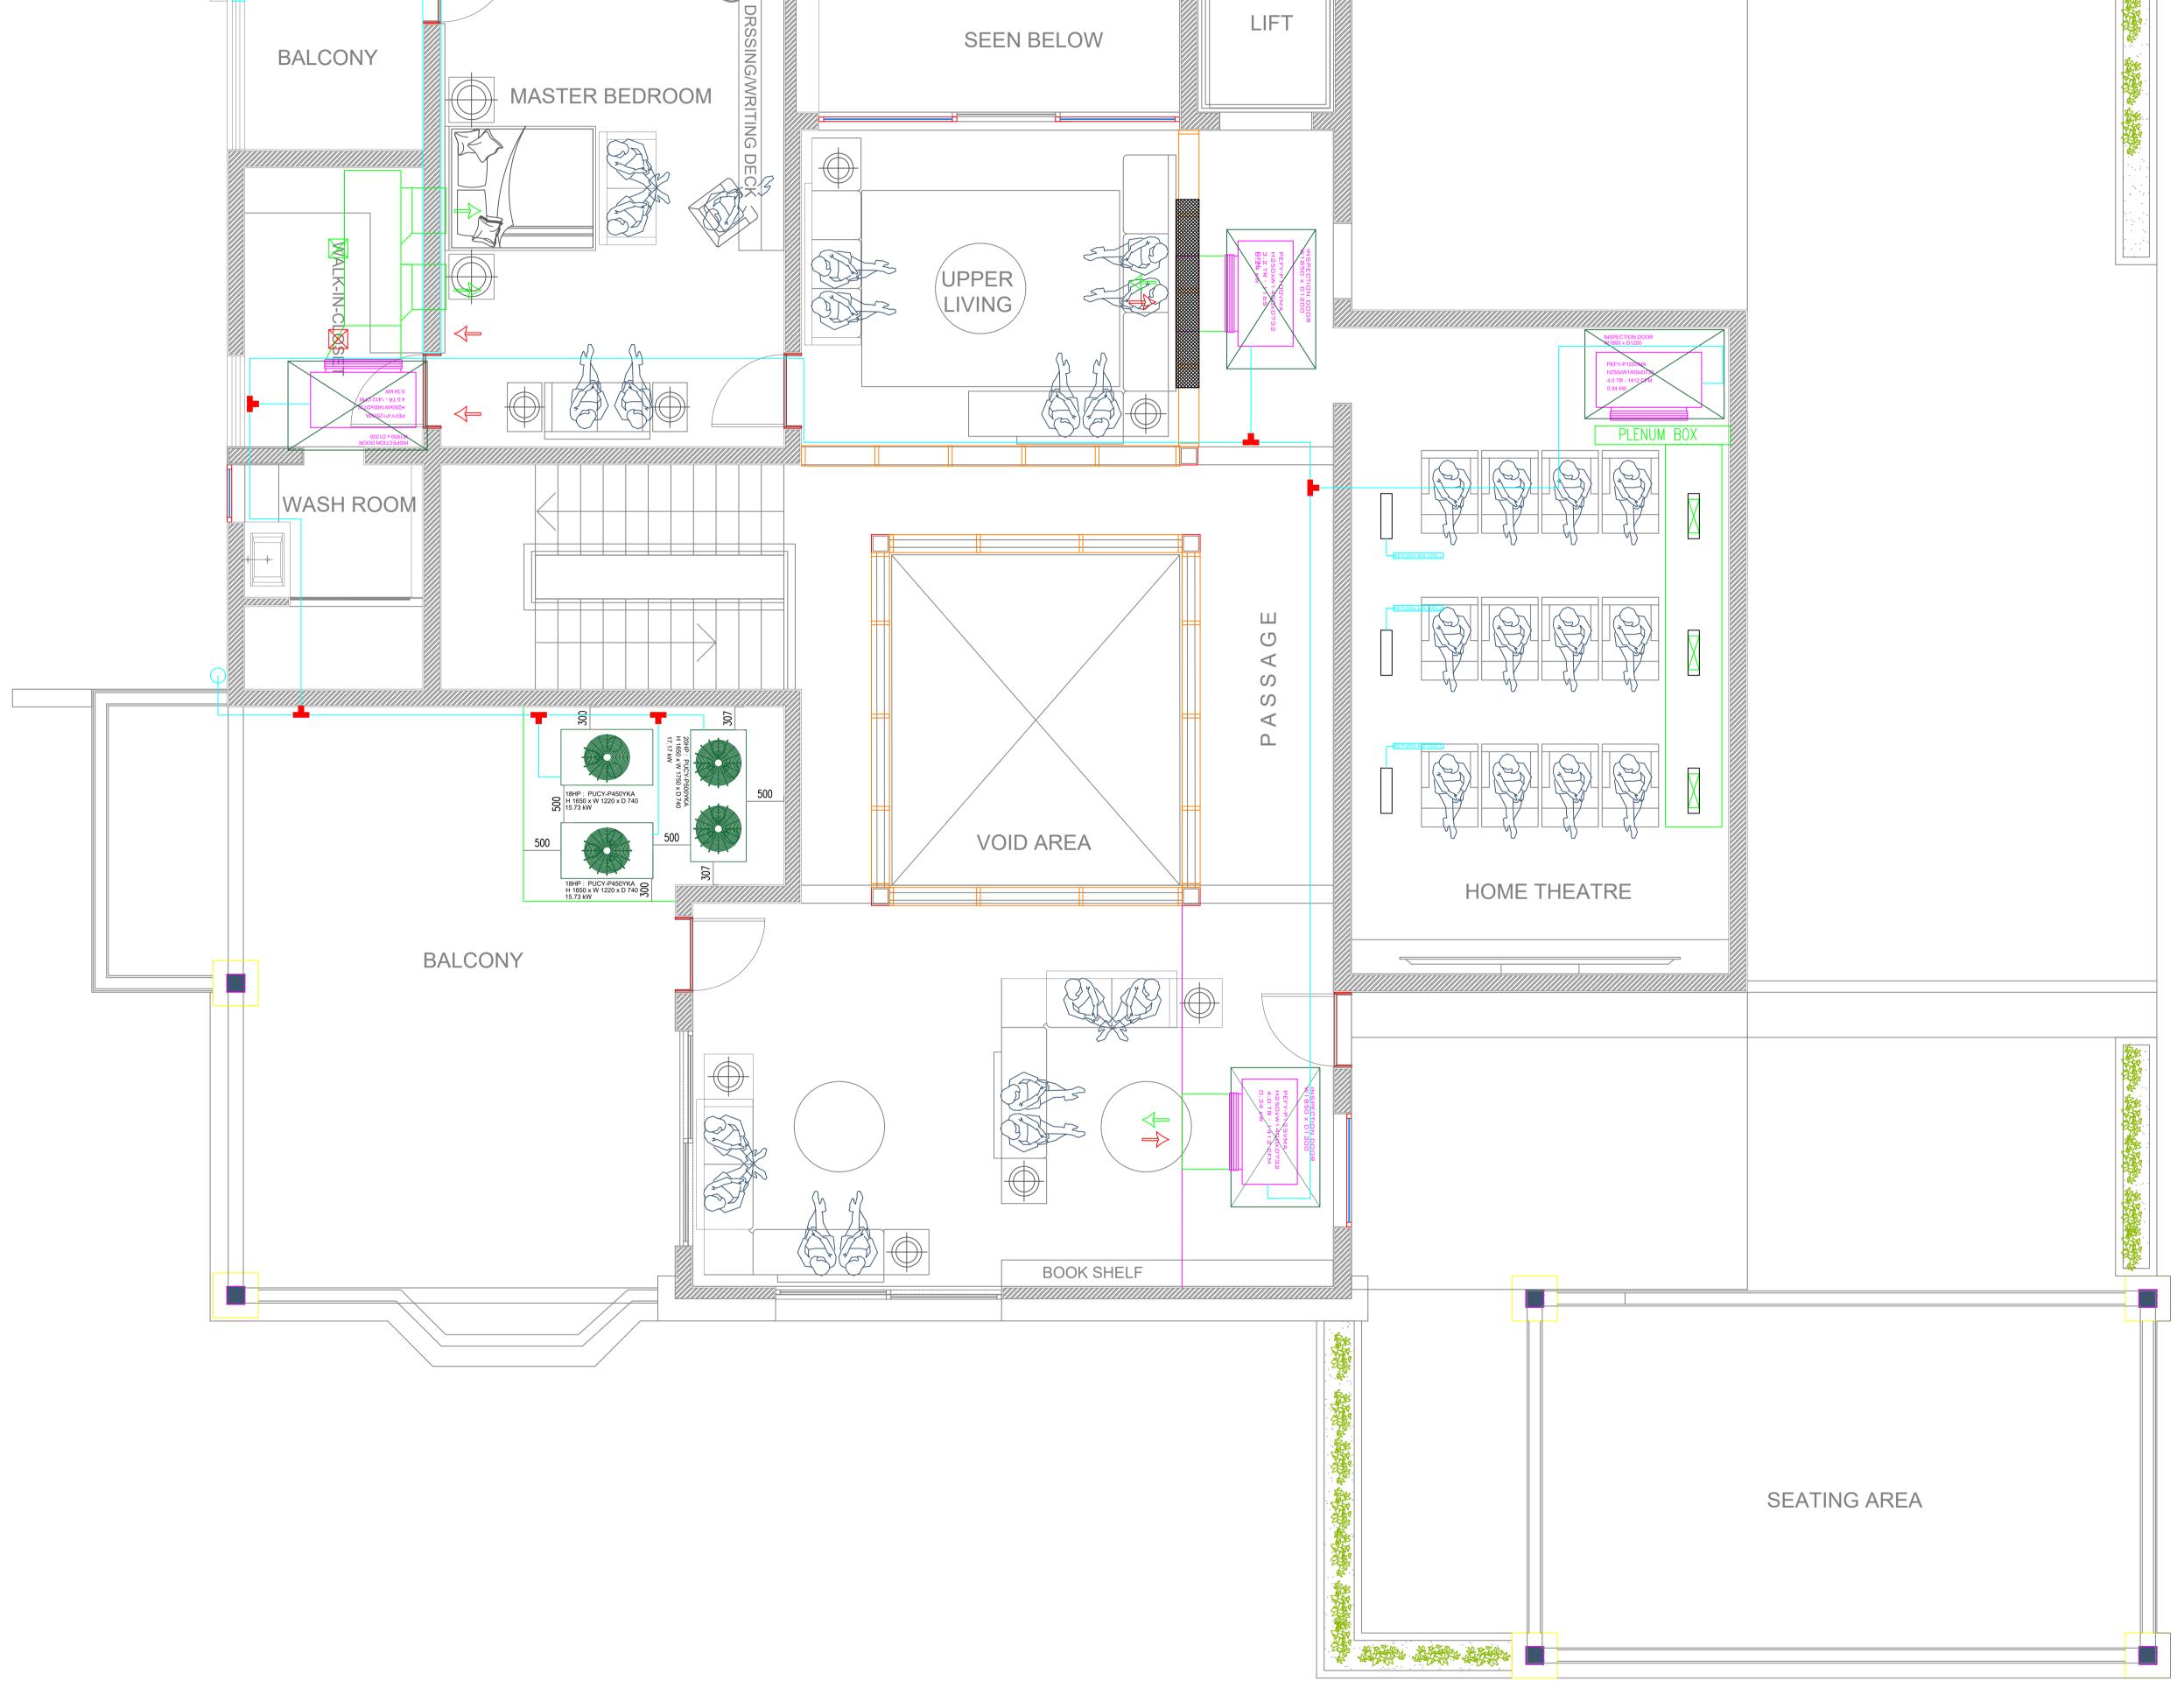

| Sheet no :1                 | PROJECT TITLE :                                                                                                                                                                                               |                                                                                                                | awing for :           |                                               | ALL DIMENSIONS ARE IN MMS |                                |
|-----------------------------|---------------------------------------------------------------------------------------------------------------------------------------------------------------------------------------------------------------|----------------------------------------------------------------------------------------------------------------|-----------------------|-----------------------------------------------|---------------------------|--------------------------------|
|                             | SIBI RESIDENCE, KATTAPPANA                                                                                                                                                                                    |                                                                                                                | Concept<br>Submission | <ul><li>Tender</li><li>Construction</li></ul> |                           |                                |
|                             |                                                                                                                                                                                                               |                                                                                                                |                       |                                               | <b>Project Code :</b>     | Drawn On: 19-04-2023           |
| SHEET CONTENT :             | Description                                                                                                                                                                                                   |                                                                                                                |                       |                                               | Job No :                  | <b>Revised On :</b> 18-05-2023 |
| AIR CONDITIONING<br>DETAILS | THIS DRAWING IS A PROPERTY OF TRANZCEND AIR SYSTEM<br>AND WE RESERVE THE COPYRIGHT TO ALL OUR DESIGNS WHICH<br>CAN NOT BE REPRODUCED TRANSMITTED DISCLOSED TO THIRD                                           | H  <br>D                                                                                                       |                       |                                               | AREA :                    | Client : XXXX                  |
|                             | PARTIES OR UTILIZED IN ANY FORM OR BY ANY MEANS, DIGITA<br>ELECTRONIC OR MECHANICAL,INCLUDING<br>PHOTOCOPYING(WHETHERPART/WHOLE,OR MODIFIED) WITHOUT<br>FIRST OBTAINING OUR WRITTEN CONSENT.CONTRAVENTION WIL |                                                                                                                |                       |                                               | PORCH :                   | Drawn By : srknth              |
| SCALE : 1:100               | PROSECUTED.THIS DRAWING IS SUBJECT TO MODIFICATION OF<br>DESIGN AND MEASUREMENT FROM<br>TIME TO TIME TO SUIT CONSTRUCTION PURPOSES. FURNITURE,                                                                | ITS                                                                                                            |                       |                                               | TOTAL AREA :              | Checked By : XXXX              |
| FIRST FLOOR F               | GRAPHICS AND ACCESSORIES SHOWN IN THE DESIGN ARE JUS                                                                                                                                                          | GRAPHICS AND ACCESSORIES SHOWN IN THE DESIGN ARE JUST<br>FOR PRESENTATION PURPOSE ONLY AND WILL BE REPLACED BY |                       | Approved By : XXXX                            |                           |                                |