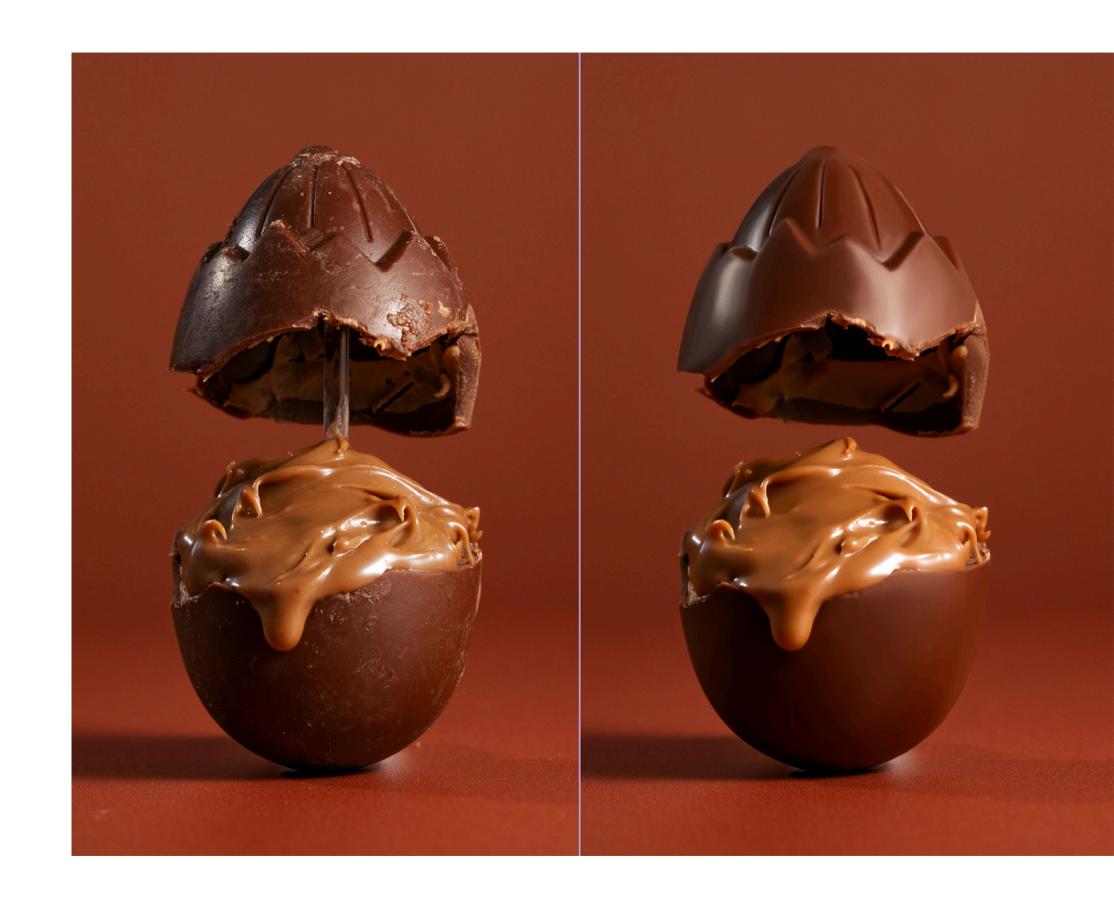

# Food Photo Editing Service

Here we edited the imperfect surface of the chocolate. Made it look smooth and nice removing dust and noise in the background.