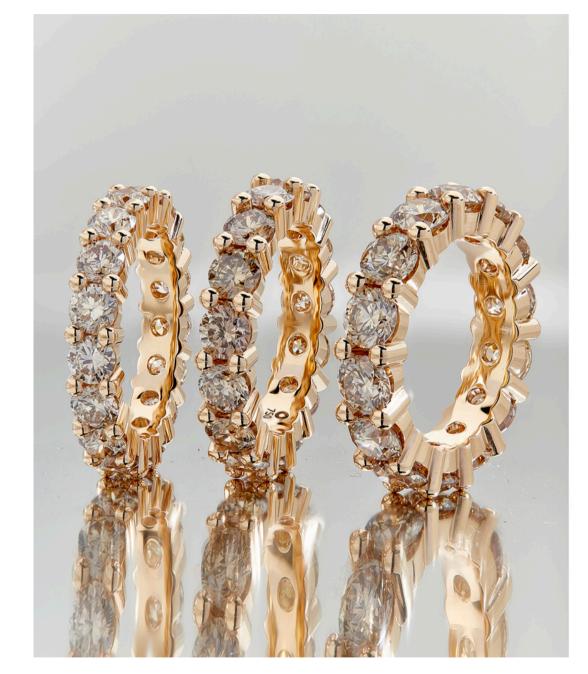

# HIGH-END JEWELRY RETOUCH

We did this flawless retouch for jewelry as the client told us to remove the background, retouch stones and metal retouch, replace color (silver, gold, and rose), and add shadow

### REFLACTION SHADOW

For this jewelry we removed the unwanted background, added a reflection shadow, and retouched to create a please look.