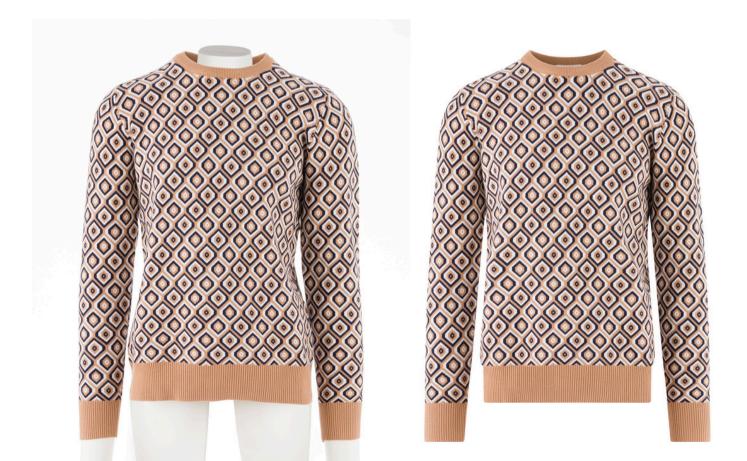

## GHOST MANNEQUIN

In this project, we removed the background and wrinkle accurately as per the client's instruction. Also, we had to make the two sides symmetrical and add a neck joint for a perfect image.