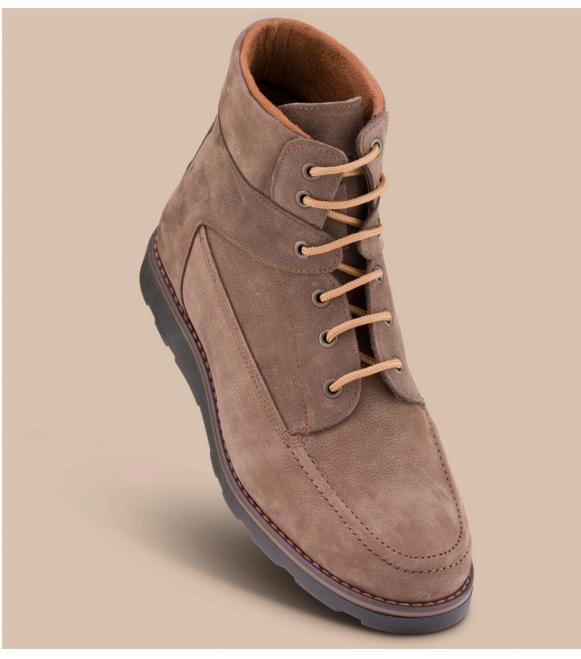

### **Cut-Out Service**

Client asked me remove the background and replace it with a white background. Using pen tool we did this precise cut-out edit.