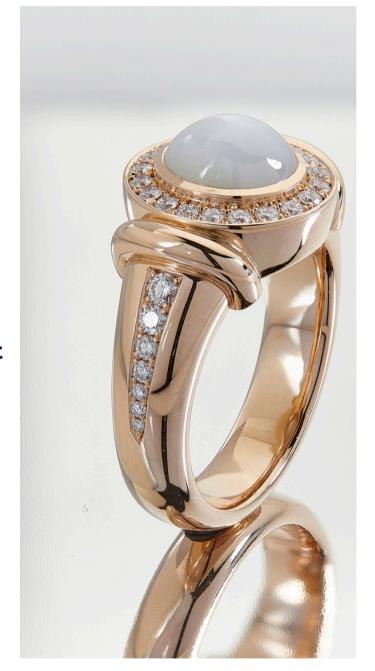

# HIGH-END JEWELRY RETOUCH

We did this flawless retouch for jewelry as the client told us to remove the background, retouch stones and metal retouch, replace color (silver, gold, and rose), and add shadow