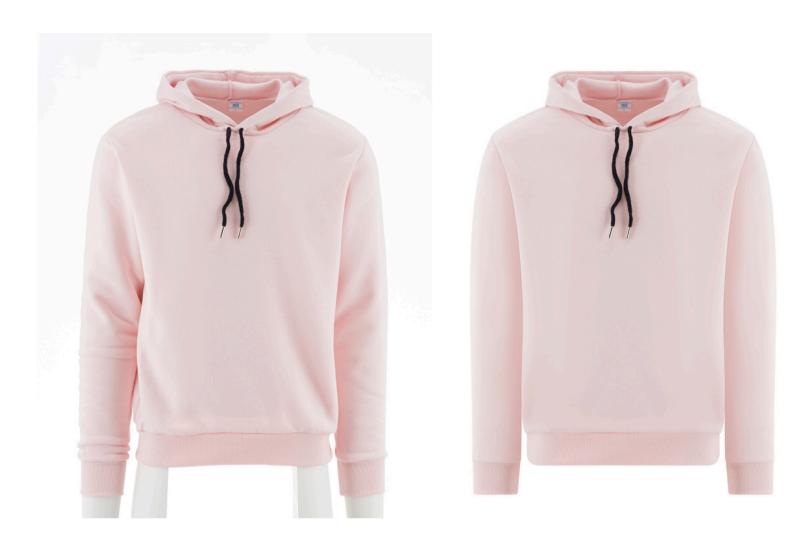

## GHOST MANNEQUIN

In this project, we removed the background and wrinkle accurately as per the client's instruction. Also, we had to make the two sides symmetrical and add a neck joint for a perfect image.