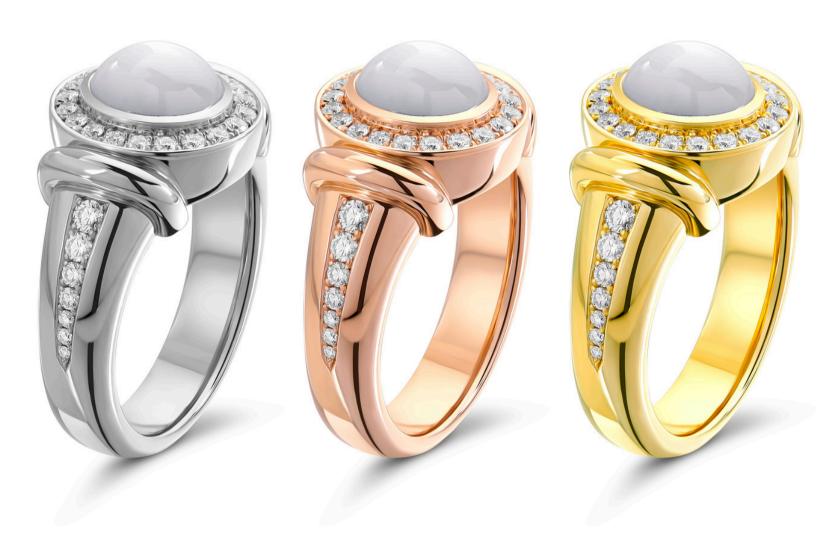

# HIGH-END JEWELRY RETOUCH

We did this flawless retouch for jewelry as the client told us to remove the background, retouch stones and metal retouch, replace color (silver, gold, and rose), and add shadow