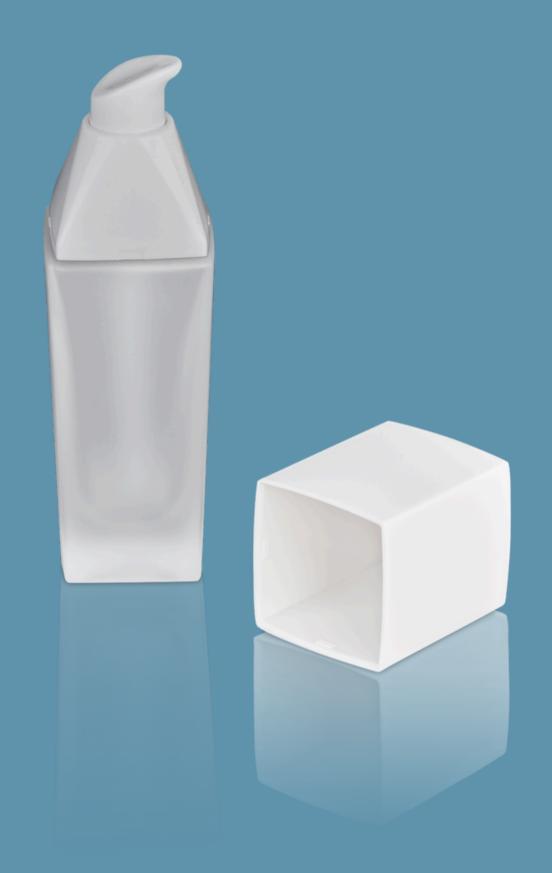

# Product Photo Editing Service

For this project, we removed the background precisely, retouched the product for a polished look, and added and reflection shadow for an natural vibe.