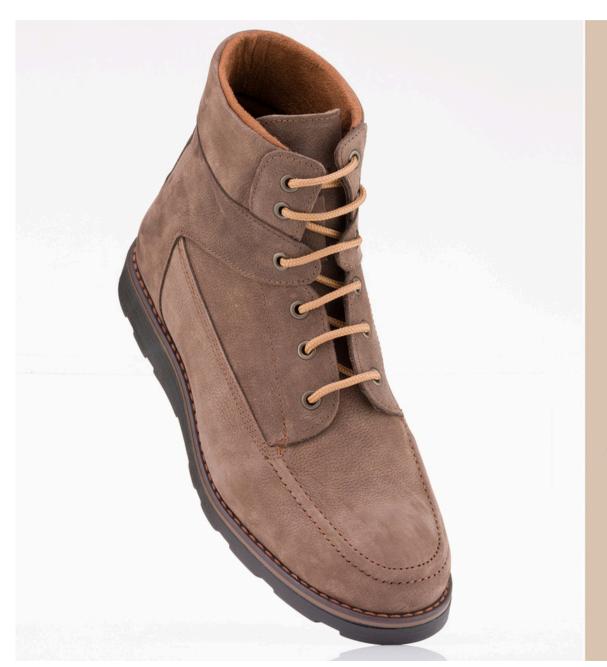

### **Cut-Out Service**

Client asked me remove the background and replace it with a white background. Using pen tool we did this precise cut-out edit.